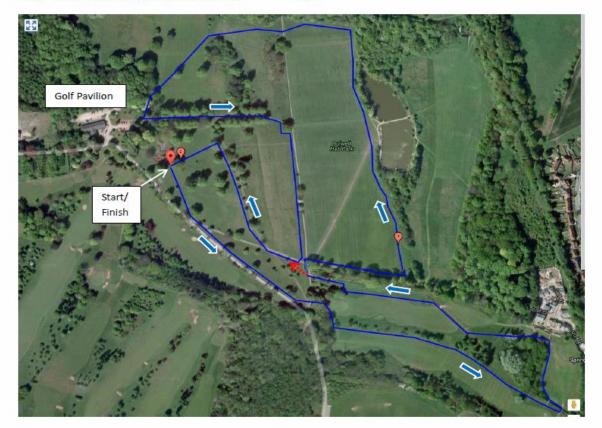

The course is all on undulating parkland, suitable for spikes. One ditch crossing per lap. Runners & spectators MUST NOT run across the golf greens and stay on the marked course at all times.

Large Lap – 2 miles (Blue Line) Small Lap – 1 mile (first half of blue lap)

Women – 1 Small lap, followed by 2 Large laps Men – 1 Small lap, followed by 3 Large laps 1.15pm 2pm