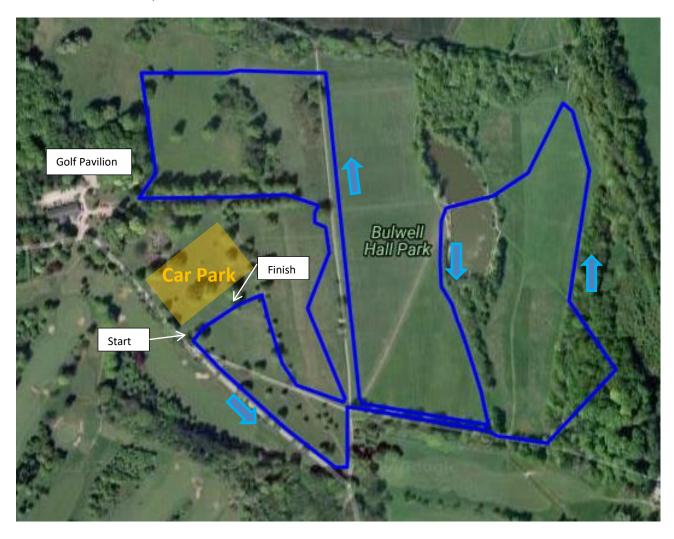

## Saturday 17th November 2018 **Bulwell Hall Park, Nottingham**

Bulwell Hall Park, Norwich Gardens, Bulwell, Nottingham, NG6 8LF

Registration, presentations, refreshments, toilets & changing all located at the Golf Pavilion. Car parking on grass at the Golf Pavilion follow signs in the park. If teams plan to bring a coach please inform the organisers beforehand. Please do no park on surrounding residential roads. Car share where possible.

The course is all on undulating parkland, mostly grass with very short sections of tarmac or gravel. Suitable for spikes.

Start & Finish line located near to club tents /Carpark

I small lap = 1 Mile - 1 Large Lap = 2 Miles

Women – Small Lap followed by 2 Large laps 1.00pm 2.00pm Small Lap followed by 3 Large laps Men –

Presentations as soon as possible after the men's race.

Queries - please email nottsac@promotionaldisplays.co.uk