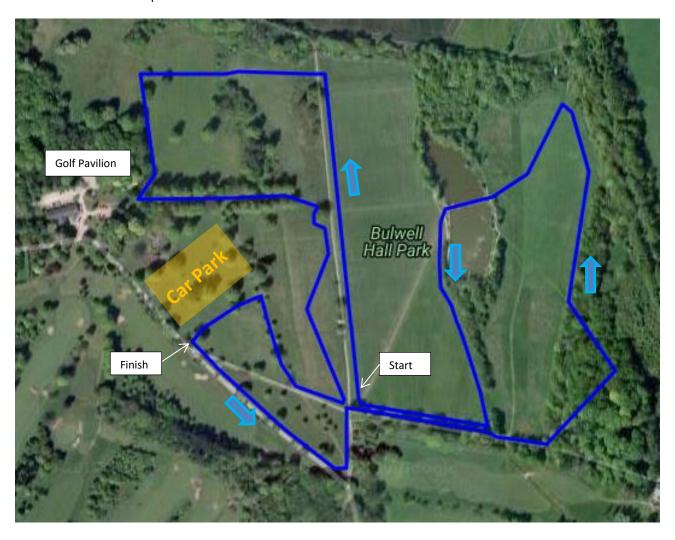

## Saturday 18<sup>th</sup> November 2017 Bulwell Hall Park, Nottingham

Bulwell Hall Park, Norwich Gardens, Bulwell, Nottingham, NG6 8LF

Registration, presentations, refreshments, toilets & changing all located at the Golf Pavilion. Car parking on grass at the Golf Pavilion follow signs in the park. If teams plan to bring a coach please inform the organisers beforehand. Please do no park on surrounding residential roads. Car share where possible.

The course is all on undulating parkland, mostly grass with very short sections of tarmac or gravel. Suitable for spikes. Updated course from 2016.

Start line located on football pitches, half way into the lap. First lap = 1 mile One full lap = 2 miles.

Women  $-\frac{1}{2}$  Lap followed by 2 Large laps 1.00pm Men  $-\frac{1}{2}$  Lap followed by 3 Large laps 2.00pm Presentations as soon as possible after the men's race.

Queries - please email nottsac@promotionaldisplays.co.uk